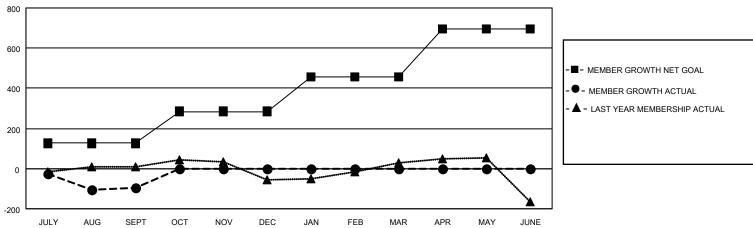

## GMT MONTHLY MEMBERSHIP PROGRESS REPORT

Results as of: 9/30/2024

Multiple District 27

27 LOCATION: WISCONSIN

0

242

**GMT**: OPEN GMT CA 1 Clubs Members **RESULTS FOR 2024-2025 RESULTS FOR 2024-2025 NEW CLUB GOAL NEW CLUBS DROPPED CLUBS** MEMBER GROWTH NET MEMBER GROWTH DROPPED QUARTER QUARTER **GOAL ACTUAL** MEMBERS ACTUAI (including transfers) 0 0 0 126 318 371 JULY/AUG/SEPT JULY/AUG/SEPT 0 0 159 0 0 OCT/NOV/DEC OCT/NOV/DEC 2 0 0 170 0 0 JAN/FEB/MAR JAN/FEB/MAR

## GOALS AND ACTUAL MEMBERS CUMULATIVE

| DROPPED CLUBS: 0 |     | 137 CLUBS OF 502 ADDED 1 OR MORE<br>NEW MEMBERS | GENDER DISTRIBUTION               |                 |   |
|------------------|-----|-------------------------------------------------|-----------------------------------|-----------------|---|
|                  |     |                                                 | MALE                              | 11,626 (70.15%) |   |
|                  |     |                                                 | FEMALE                            | 4,948 (29.85%)  |   |
| DROPPED MEMBERS  |     |                                                 |                                   |                 |   |
| DECEASED         | 56  | CLICK HERE FOR CUMULATIVE MEMBERSHIP DATA       | TOTAL FAMILY UNIT MEMBERS         |                 | 0 |
| CLUB CANCELLED   | 0   |                                                 | FAMILY MEMBERS PAYING HALF 0 DUES |                 |   |
| OTHER            | 313 |                                                 |                                   |                 | 0 |
| TOTAL            | 369 |                                                 |                                   |                 |   |