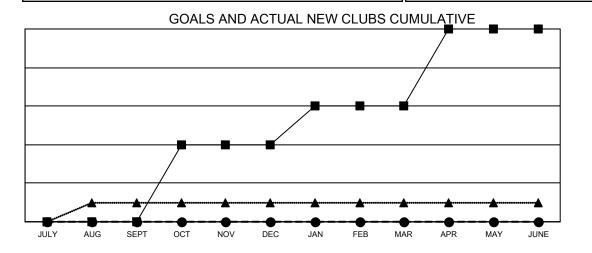

## GMT MONTHLY MEMBERSHIP PROGRESS REPORT

Results as of: 9/30/2024

Multiple District 27

27 LOCATION: WISCONSIN

0

242

**GMT**: OPEN GMT CA 1 Clubs Members **RESULTS FOR 2024-2025 RESULTS FOR 2024-2025 NEW CLUB GOAL NEW CLUBS DROPPED CLUBS** MEMBER GROWTH NET MEMBER GROWTH DROPPED QUARTER QUARTER **GOAL ACTUAL** MEMBERS ACTUAI (including transfers) 0 0 0 126 318 371 JULY/AUG/SEPT JULY/AUG/SEPT 0 0 159 0 0 OCT/NOV/DEC OCT/NOV/DEC 2 0 0 170 0 0 JAN/FEB/MAR JAN/FEB/MAR

APR/MAY/JUNE

0

0

■- CURRENT YEAR GOALS FOR NEW CLUBS

0

- ● CURRENT YEAR ACTUAL NEW CLUBS
- ▲ LAST YEAR ACTUAL NEW CLUBS